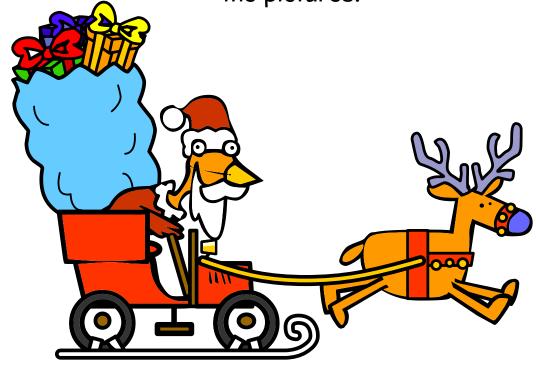

## Help the chicken to find the presents.

Trace the correct path to see which one leads to the presents.