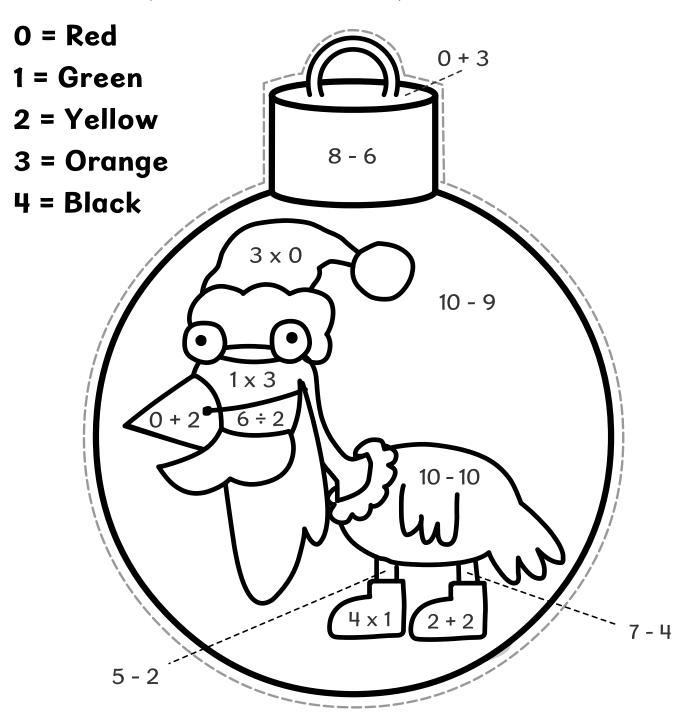

#### Maths bauble

Colour in the bauble by solving the maths questions. Use the key to see what colours you need.

When you are finished, you can cut it out and hang it on your tree!