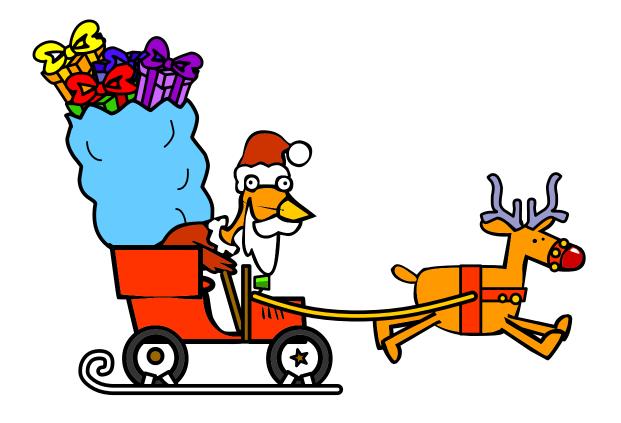

## the difference!

Find 12 differences between the pictures!

Find your way through the Christmas tree maze!

Cut out and decorate your own mini Christmas tree.

You can use your own crafty stuff to stick on and decorate it too!