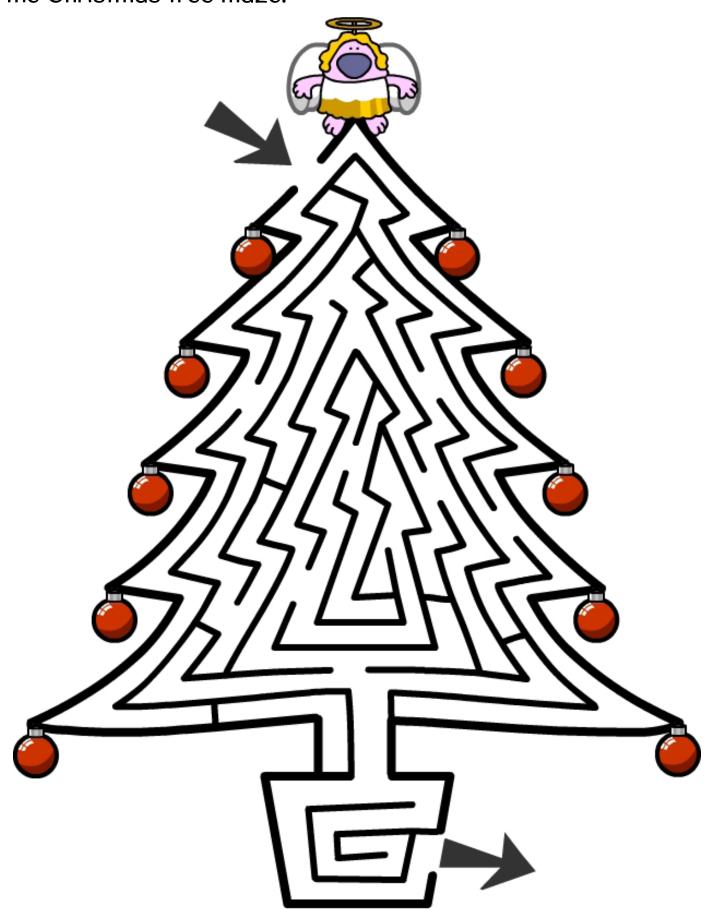

## the difference!

Find 12 differences between the pictures!

Find your way through the Christmas tree maze!

Cut out and decorate your own mini Christmas tree.

You can use your own crafty stuff to stick on and decorate it too!