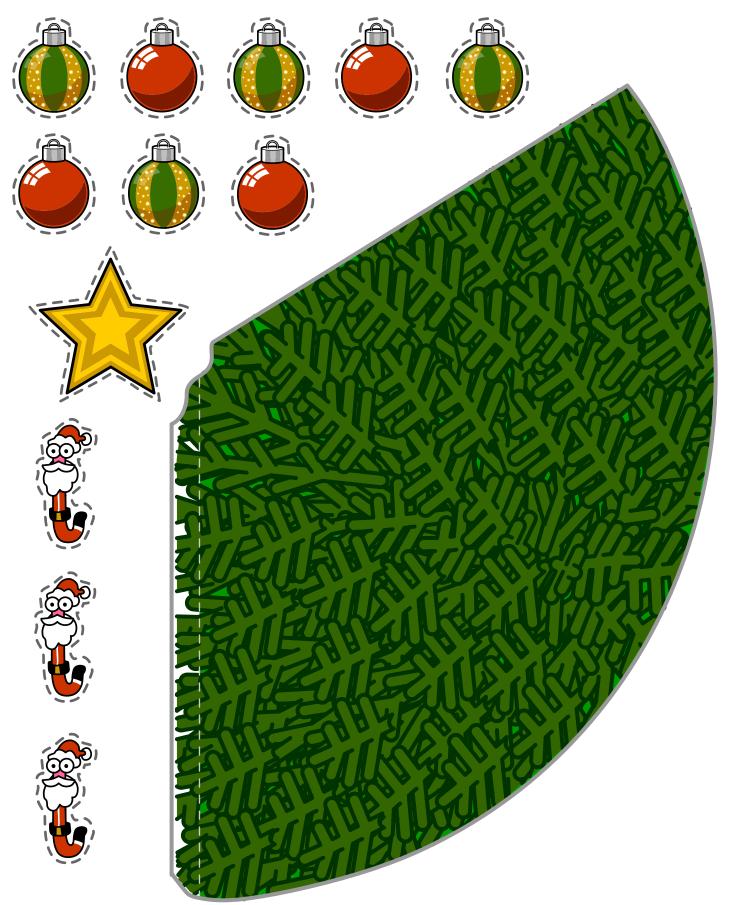

## the difference!

Find 12 differences between the pictures!

Find your way through the Christmas tree maze!

Cut out and decorate your own mini Christmas tree.

You can use your own crafty stuff to stick on and decorate it too!