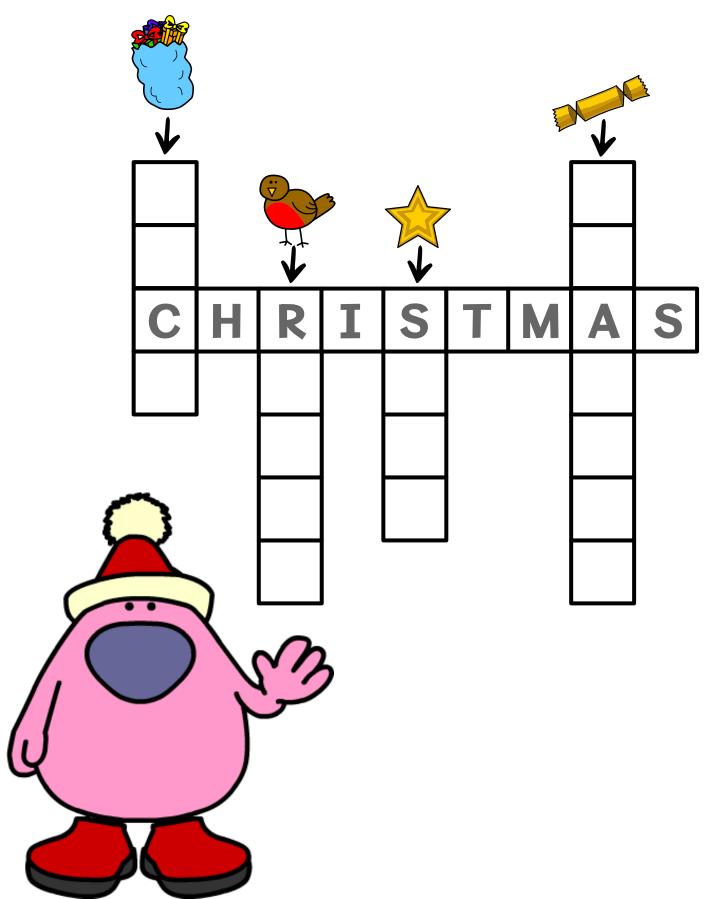

### **Christmas crossword**

Fill in the blank spaces by using the picture clues.