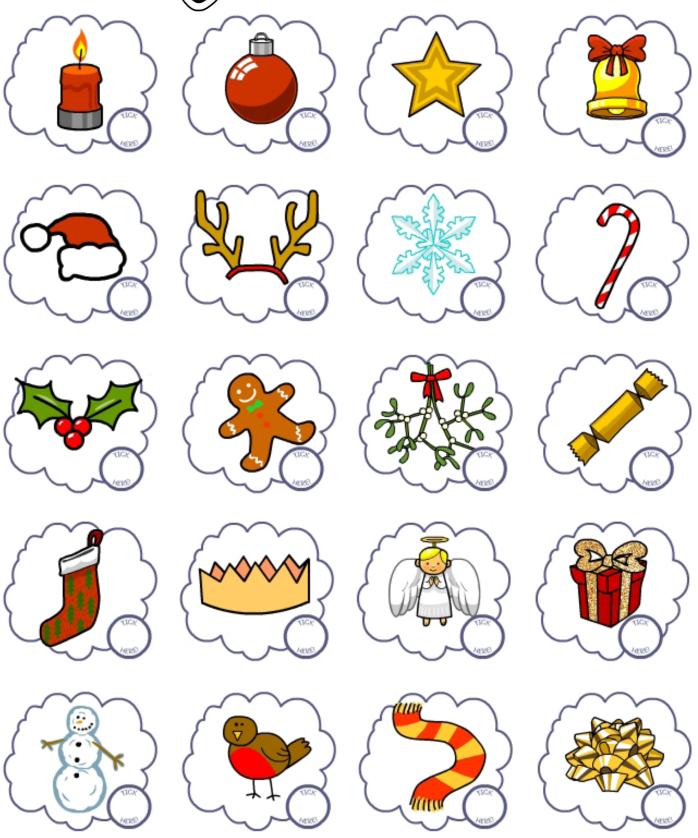

#### **Dot-to-dot**



## Help the chicken to find the presents.

Trace the correct path to see which one leads to the presents.



#### Same Santa

Which 2 pink men are exactly the same?

















## the difference!

Find 12 differences between the pictures!







Find your way through the Christmas tree maze!







Cut out and decorate your own mini Christmas tree.

You can use your own crafty stuff to stick on and decorate it too!







# these festive items over your Christmas holiday





### **Christmas Day diary**

| Time I woke up:  Present I opened first: |          |  |
|------------------------------------------|----------|--|
| My favourite<br>present:                 |          |  |
| Why I liked it th                        | ne most: |  |





# Pink man snowflake

- 1. Colour in and cut out the circle.
  - 2. Fold your circle in half then fold again using the guides until you have a triangle shape.
    - 3. Cut the edges of the pink man in the triangle.
      - 4. Open it out!

Fold along the grey lines.

Cut out and design your own snowflake!



### Jigsaw words

Cut out and rearrange each jigsaw puzzle to spell the word and make a picture.











#### Maths bauble

Colour in the bauble by solving the maths questions. Use the key to see what colours you