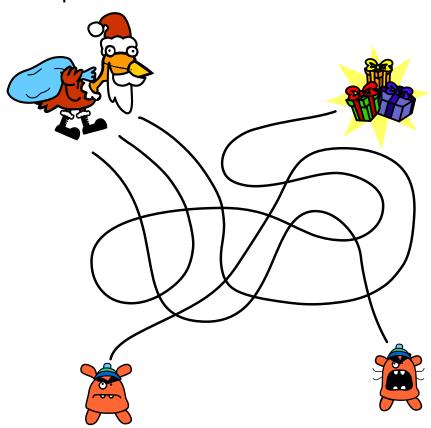

## Help the chicken to find the presents.

Trace the correct path to see which one leads to the presents.