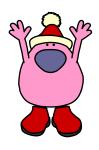

#### **Dot-to-dot**



## Help the chicken to find the presents.

Trace the correct path to see which one leads to the presents.



#### Same Santa

Which 2 pink men are exactly the same?

















## the difference!

Find 12 differences between the pictures!







Find your way through the Christmas tree maze!







Cut out and decorate your own mini Christmas tree.

You can use your own crafty stuff to stick on and decorate it too!







# these festive items over your Christmas holiday





### **Christmas Day diary**

| Time I woke up:  Present I opened first: |          |  |
|------------------------------------------|----------|--|
| My favourite<br>present:                 |          |  |
| Why I liked it th                        | ne most: |  |





# Pink man snowflake

- 1. Colour in and cut out the circle.
  - 2. Fold your circle in half then fold again using the guides until you have a triangle shape.
    - 3. Cut the edges of the pink man in the triangle.