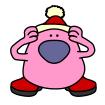

#### **Dot-to-dot**



## Help the chicken to find the presents.

Trace the correct path to see which one leads to the presents.



#### Same Santa

Which 2 pink men are exactly the same?

















## the difference!

Find 12 differences between the pictures!







Find your way through the Christmas tree maze!







Cut out and decorate your own mini Christmas tree.

You can use your own crafty stuff to stick on and decorate it too!







# these festive items over your Christmas holiday





### **Christmas Day diary**

| Time I woke up:  Present I opened first: |          |  |
|------------------------------------------|----------|--|
| My favourite<br>present:                 |          |  |
| Why I liked it th                        | ne most: |  |





# Pink man snowflake

- 1. Colour in and cut out the circle.
  - 2. Fold your circle in half then fold again using the guides until you have a triangle shape.
    - 3. Cut the edges of the pink man in the triangle.