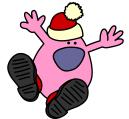

#### **Dot-to-dot**



## Help the chicken to find the presents.

Trace the correct path to see which one leads to the presents.



#### Same Santa

Which 2 pink men are exactly the same?

















## the difference!

Find 12 differences between the pictures!







Find your way through the Christmas tree maze!







Cut out and decorate your own mini Christmas tree.

You can use your own crafty stuff to stick on and decorate it too!







# these festive items over your Christmas holiday





### **Christmas Day diary**

| Time I woke up:  Present I opened first: |          |  |
|------------------------------------------|----------|--|
| My favourite<br>present:                 |          |  |
| Why I liked it th                        | ne most: |  |





# Pink man snowflake

- 1. Colour in and cut out the circle.
  - 2. Fold your circle in half then fold again using the guides until you have a triangle shape.
    - 3. Cut the edges of the pink man in the triangl