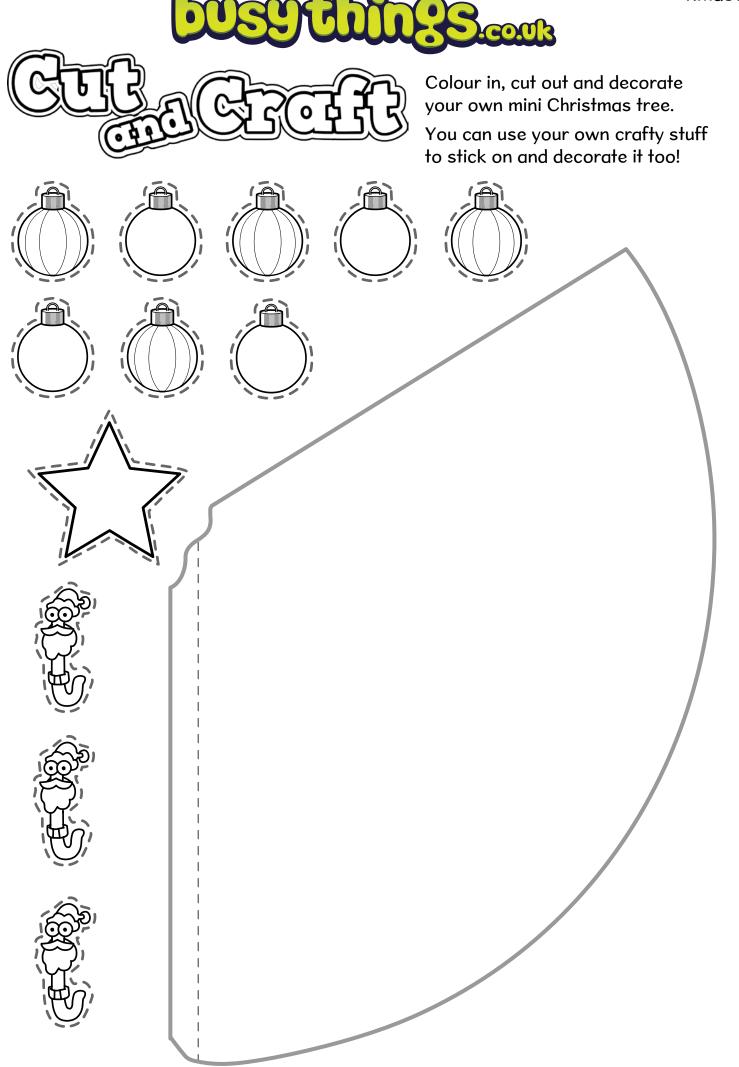

## the difference!

Find 12 differences between the pictures!

Find your way through the Christmas tree maze!

Cut out and decorate your own mini Christmas tree.

You can use your own crafty stuff to stick on and decorate it too!