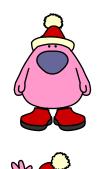

#### **Dot-to-dot**



## Help the chicken to find the presents.

Trace the correct path to see which one leads to the presents.



#### Same Santa

Which 2 pink men are exactly the same?

















## the difference!

Find 12 differences between the pictures!







Find your way through the Christmas tree maze!







Cut out and decorate your own mini Christmas tree.

You can use your own crafty stuff to stick on and decorate it too!







# these festive items over your Christmas holiday





### **Christmas Day diary**

| Time I woke up:  Present I opened first: |          |  |
|------------------------------------------|----------|--|
| My favourite<br>present:                 |          |  |
| Why I liked it th                        | ne most: |  |





# Pink man snowflake

- 1. Colour in and cut out the circle.
  - 2. Fold your circle in half then fold again using the guides until you have a triangle shape.
    - 3. Cut the edges of the pink man in the trian